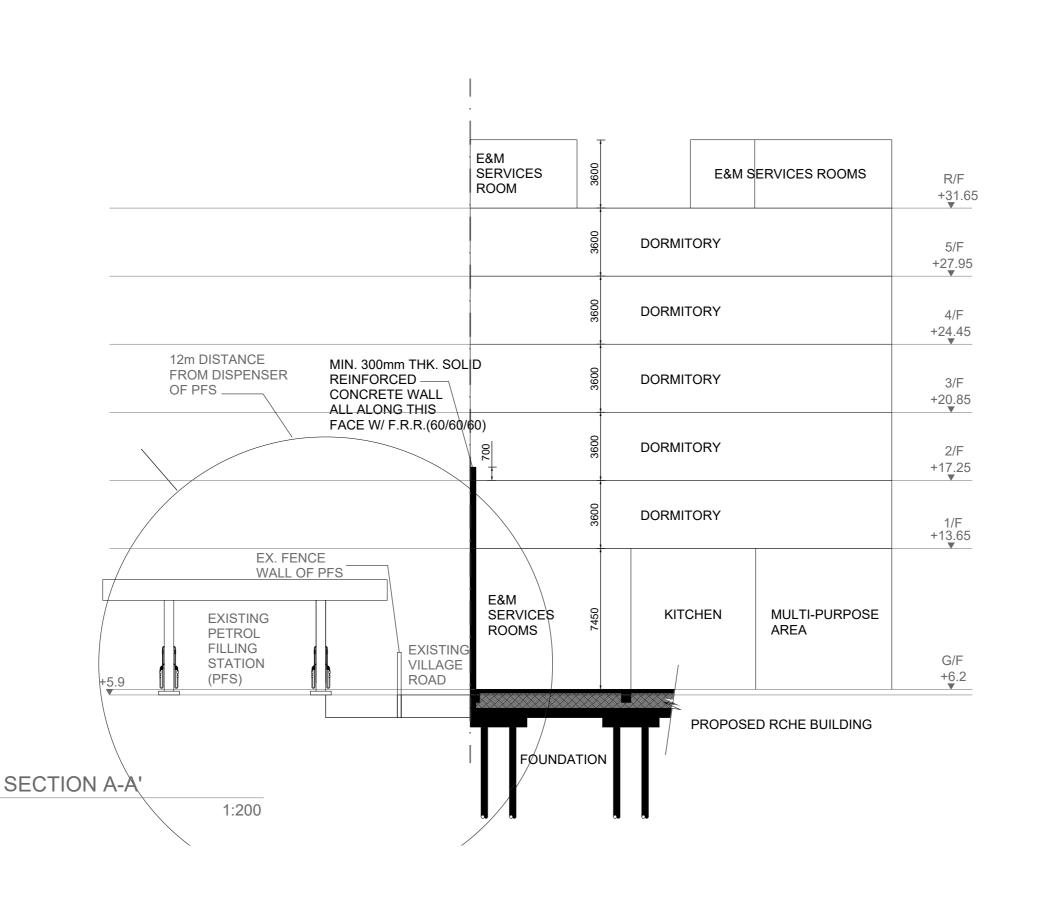

This Statement is to support the Section 16 (S16) planning application for captioned development.

The following mitigation measures are proposed to address the associated risks posed by a nearby Petrol Filling Station (PFS) to the proposed development:

- A solid reinforced concrete wall, with a Fire Resistance Rating of at least 2 hours and a thickness of at least 300 mm, to be built from G/F to 2/F along the wall of the proposed building facing the nearby PFS;
- No intake / exhaust openings of the proposed building should be built within 12m from the dispenser of the PFS; and
- No emergency exit / entrance of the proposed building should be built within 12m from the dispenser of the PFS.

Enclosed please find drawing (GP-08) showing the proposed reinforced concrete wall and the Justification Review on the risk assessment report.

Should you have any queries, please do not hesitate to contact the undersigned at (852) 3568 4701 or through email: <a href="mailto:henry.mak@beexergy.com">henry.mak@beexergy.com</a>.